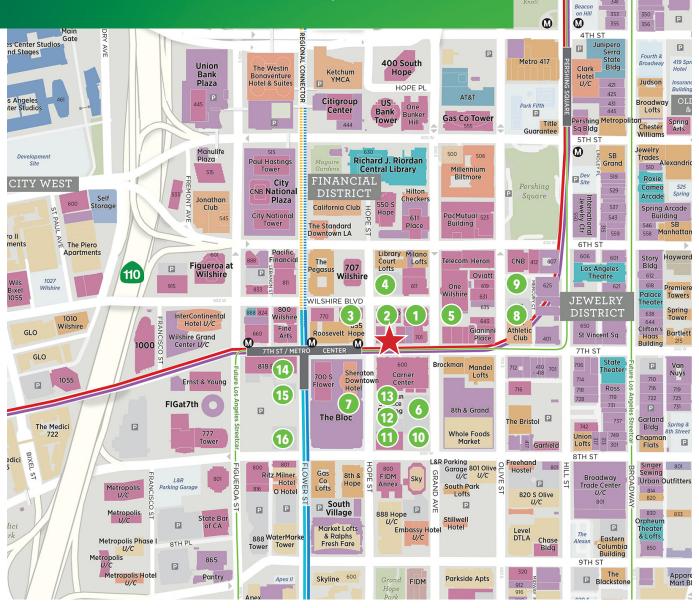

## PARKING OPTIONS 617 W. 7TH STREET

|    | ADDRESS       | OPERATOR                             |
|----|---------------|--------------------------------------|
| 1  | 600 Wilshire  | Stardard Parking :: 213.488.3100     |
| 2  | 626 Wilshire  | Central Parking :: 213.629.7489      |
| 3  | 700 Wilshire  | United Valet Parking :: 310.642.7740 |
| 4  | 707 Wilshire  | Valet Parking :: 213.614.4982        |
| 5  | One Wilshire  | SP PLUS Parking :: 213.622.0262      |
| 6  | 725 S. Grand  | LAZ Parking :: 310.466.7925          |
| 7  | The Bloc      | ABM Parking :: 213.628.2636          |
| 8  | LAAC          | ABM Parking :: 213.284.7600          |
| 9  | 618 S Olive   | Joe's Auto Parks :: 213.629.3263     |
| 10 | Grand/8th     | Athena Parking :: 213.891.9565       |
| 11 | Hope/8th      | Athena Parking :: 213.891.9565       |
| 12 | 746 Hope      | Joe's Auto Parks :: 213.612.4460     |
| 13 | 732 S. Hope   | Prestige Parking :: 213.439.9000     |
| 14 | 818 W. 7th    | Athena Parking :: 213.891.9565       |
| 15 | 757 S. Flower | United Valet Parking :: 310.642.7740 |
| 16 | 725 S. Flower | United Valet Parking :: 310.642.7740 |